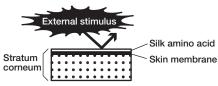

## ○ Strong moisturizing effect

Silk amino acid extracted from the cocoon contains moisturizing ingredients that protect the skin from dryness. In experiments where cream made from ingredients that are similar to silk amino processing were applied to the skin, results showed that water content in the stratum corneum tended to increase without having an impact on the volume of transdermal water loss. \*Silk amino processing is a patented technology of ART JAPAN Co., Ltd.

## $\bigcirc$ Cuts out UV for whitening effect

The silk amino acid contains ingredients that protect the skin from ultraviolet rays. Since the skin is protected from external stimulus, melanin pigments do not collect in the skin, preventing spots and dullness, and helps whiten the skin.