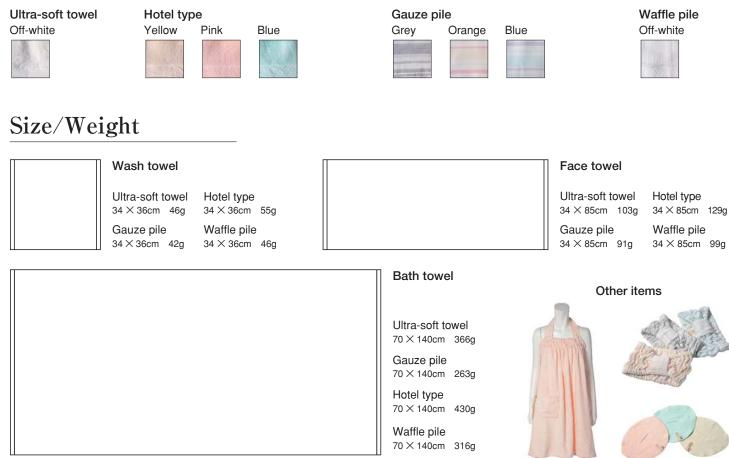

- $\bigcirc$  Four types of textiles to cater to different preferences Ultra-soft towel (up-down weave) / Hotel type / Gauze pile / Waffle pile
- $\bigcirc$  Wide variation of colors that can be selected according to use Ultra-soft towel: 1 type / Hotel type: 3 types / Gauze pile: 3 types / Waffle pile: 1 type

# Specifications

Material: Ultra-soft towel / Hotel type / Gauze pile / Waffle pile, all 100% cotton Colors: Ultra-soft towel: 1 type / Hotel type: 3 types / Gauze pile: 3 types / Waffle pile: 1 type Production site: Made in Japan (Imabari)

# Price

|                  | Wash towel |           | Face towel |           | Bath towel |           |
|------------------|------------|-----------|------------|-----------|------------|-----------|
|                  | Excluding  | Including | Excluding  | Including | Excluding  | Including |
|                  | tax (yen)  | tax (yen) | tax (yen)  | tax (yen) | tax (yen)  | tax (yen) |
| Ultra-soft towel | 500        | 540       | 1,000      | 1,080     | 3,000      | 3,240     |
| Hotel type       | 500        | 540       | 1,000      | 1,080     | 3,000      | 3,240     |
| Gauze pile       | 400        | 432       | 800        | 864       | 2,500      | 2,700     |
| Waffle pile      | 400        | 432       | 800        | 864       | 2,500      | 2,700     |