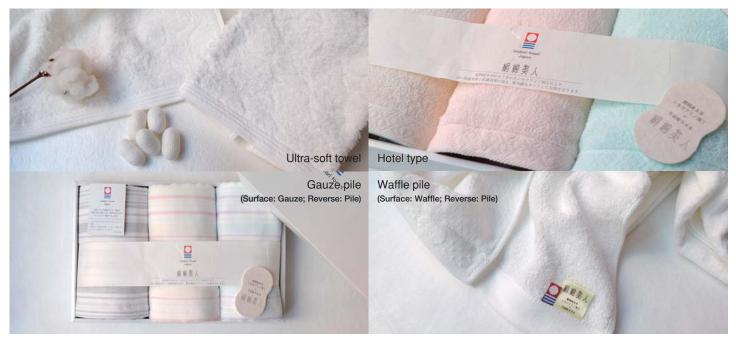

- $\bigcirc$  Four types of textiles to cater to different preferences Ultra-soft towel (up-down weave) / Hotel type / Gauze pile / Waffle pile
- $\bigcirc$  Wide variation of colors that can be selected according to use Ultra-soft towel: 1 type / Hotel type: 3 types / Gauze pile: 3 types / Waffle pile: 1 type

# Specifications

Material: Ultra-soft towel / Hotel type / Gauze pile / Waffle pile, all 100% cotton Colors: Ultra-soft towel: 1 type / Hotel type: 3 types / Gauze pile: 3 types / Waffle pile: 1 type Production site: Made in Japan (Imabari)