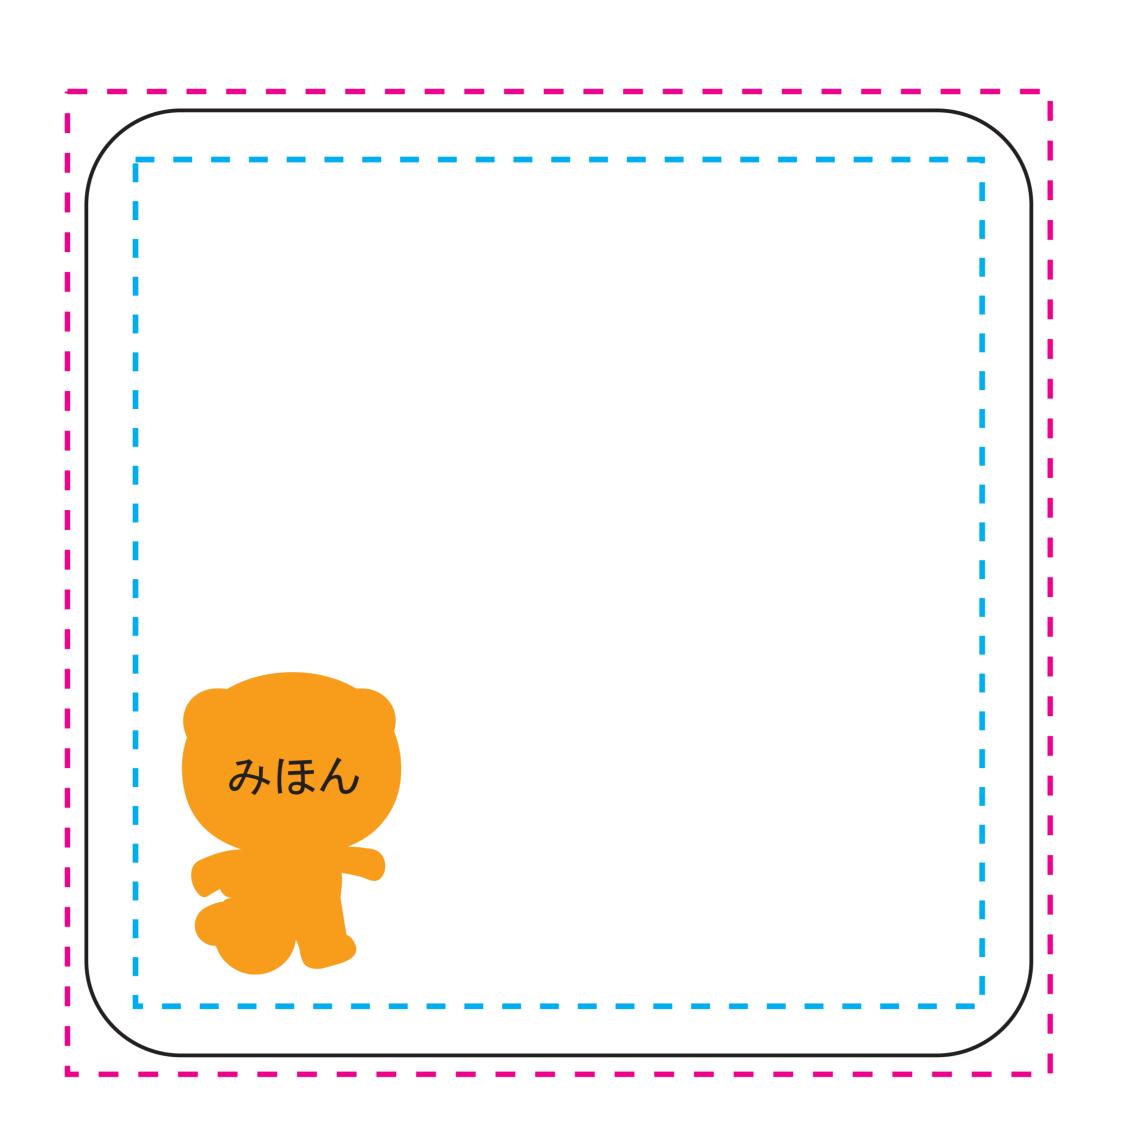

## オリジナルフルカラータオル:タオルハンカチ

データの入稿サイズ  $H26 \times W26cm$ 

タオルの仕上がりサイズ

 $H25 \times W25cm$ 

印刷保護線  $H22 \times W22cm$ 

1. いただいたデータを専用の生地にプリント後、上下左右各 3~5cm 程度タオルのフチの処理 をしますので、仕上がりサイズよりも大きめのデー<mark>タ入稿サイズデータをご用意ください</mark>。 - データ入稿サイズぴったりの位置に文字、人物等を配置されると画像の端でプリントが切れる場合が*ございます。*切れてはいけない文字・人物などは印刷保護線内 2. タオルという性質上、詳細なデザインは再現できない可能性がございます。線や文字の太さ・間隔は 1mm 以上でお願いいたします。 - 3. タオルフチの処理は手作業で行うため、ズレが生じます。そのため、タオルの四辺を強調するようなデザインはお避けください。背景はベタ・繰り返しのパターンなどをお勧めいたします。 4. データの保存形式は JPG・Photoshop EPS のいずれか、カラーモードは CMYK、解像度は実寸で 300dpi(最低 72dpi 以上)でお願いします。 解像度が 300dpi 以上でもデータのサイズが小さければ、プリントされる画像は鮮明ではなくなりますのでご注意ください。 イラストレーターでデザインされましたら、データ入稿サイズの画像を表示させて Photoshop で開き、CMYK 変換し Photoshop EPS で保存するなど、入稿形式をお守りください。

○みきゃんを使いたい方は、印刷保護線内お好みの位置にみほんを置き、「みほん」の文字をお好みのみきゃんの番号に変更してください(例:「M8 メガホン」のみきゃんを使いたい場合=「M8」と変更)。 番号の入力が難しい場合は、どの位置にどの種類のみきゃんをご希望か、商品ご注文時に備考欄にお書き添えください (例:左から M8 メガホン、M20 スケート)。 ○みきゃんの大きさ(最小全長 5cm)・数・角度・位置(印刷保護線内に限る)は自由です。ただし以下の表現は禁止とさせていただきます。 例 (みきゃんの反転・変倍・体の一部が欠ける、みきゃんの上に画像を重ねる、みきゃん以外のキャラクターを一緒に入れる、公序良俗に反する表現、著作権や肖像権・商標登録に関わる表現)